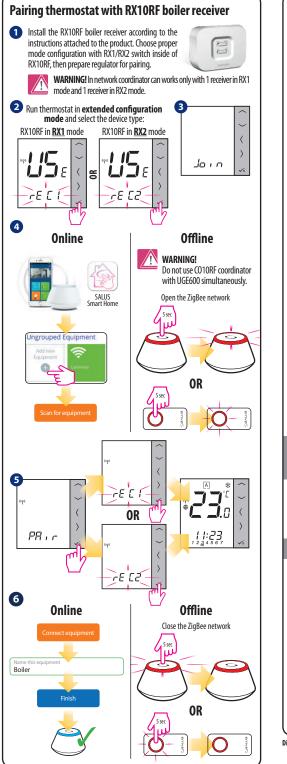

Hold down these buttons to lock or unlock the keyboard

Hold down these buttons to enter installer mode

1UP

0







 $\sqrt{+} \langle + \rangle$ 











**Note:** If thermostat works in AUTO mode, then the overwritten temperature will be maintained until next program. In manual mode and antifrost mode temperature change is permanent.

## **Factory Reset**

If you have made an error, need to change your thermostat parameters or want to return to the factory settings, please follow steps below.

Note: This action will permanently remove all your settings



 QL CONTROLS Sp. z o.o., Sp.k.
 Importer:
 SALUS Controls plc

 Rolna 4, 43-262 Kobielice, Poland
 Salus House, Dodworth Business Park

 www.salus-controls.eu
 Whinby Road, Barnsley S75 3SP, United Kingdom