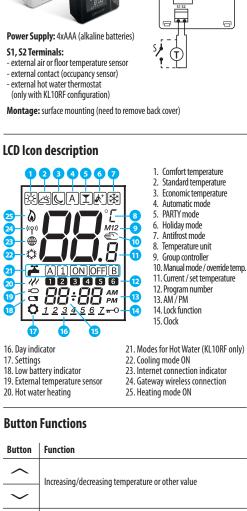

Hold down these buttons to lock or unlock the keyboard

Hold down these buttons to enter installer mode

1UP

0







 $\sqrt{+} \langle + \rangle$ 











**Note:** If thermostat works in AUTO mode, then the overwritten temperature will be maintained until next program. In manual mode and antifrost mode temperature change is permanent.

## **Factory Reset**

If you have made an error, need to change your thermostat parameters or want to return to the factory settings, please follow steps below.

Note: This action will permanently remove all your settings



 QL CONTROLS Sp. z o.o., Sp.k.
 Importer:
 SALUS Controls plc

 Rolna 4, 43-262 Kobielice, Poland
 Salus House, Dodworth Business Park

 www.salus-controls.eu
 Whinby Road, Barnsley S75 3SP, United Kingdom