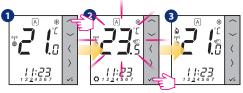

Hold down these buttons to lock or unlock the keyboard

Hold down these buttons to enter installer mode

1UP

0

 $\sqrt{+} \langle + \rangle$ 

**Note:** If thermostat works in AUTO mode, then the overwritten temperature will be maintained until next program. In manual mode and antifrost mode temperature change is permanent.