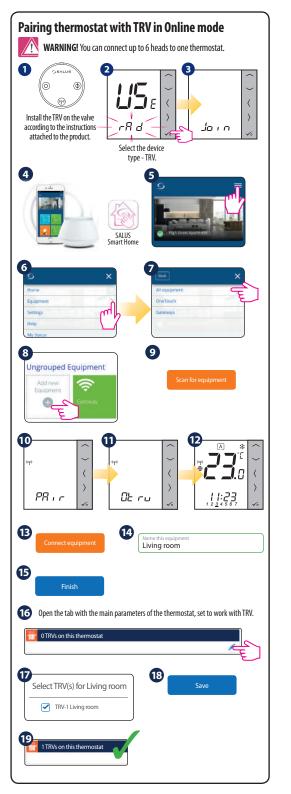

Hold down these buttons to lock or unlock the keyboard

Hold down these buttons to enter installer mode

1UP

0







 $\sqrt{+} \langle + \rangle$ 











**Note:** If thermostat works in AUTO mode, then the overwritten temperature will be maintained until next program. In manual mode and antifrost mode temperature change is permanent.

## **Factory Reset**

If you have made an error, need to change your thermostat parameters or want to return to the factory settings, please follow steps below.

Note: This action will permanently remove all your settings



 QL CONTROLS Sp. z o.o., Sp.k.
 Importer:
 SALUS Controls plc

 Rolna 4, 43-262 Kobielice, Poland
 Salus House, Dodworth Business Park

 www.salus-controls.eu
 Whinby Road, Barnsley S75 3SP, United Kingdom