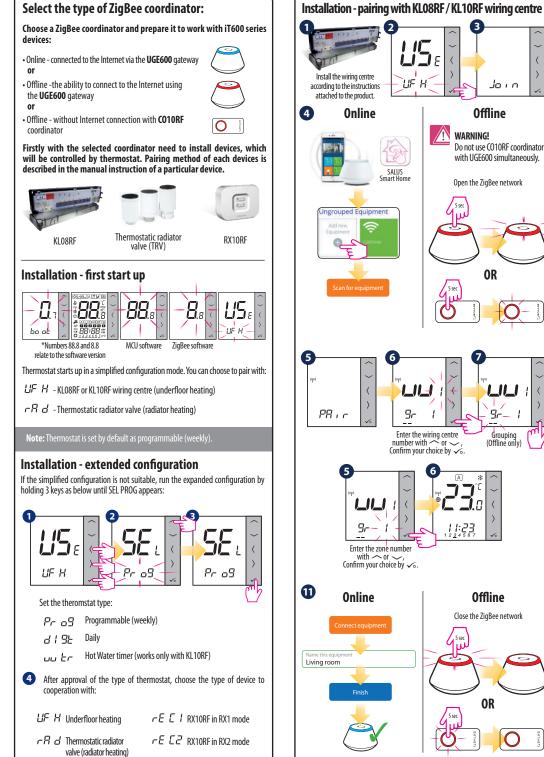

Hold down these buttons to lock or unlock the keyboard

Hold down these buttons to enter installer mode

1UP

0

 $\sqrt{+} \langle + \rangle$ 

**Note:** If thermostat works in AUTO mode, then the overwritten temperature will be maintained until next program. In manual mode and antifrost mode temperature change is permanent.