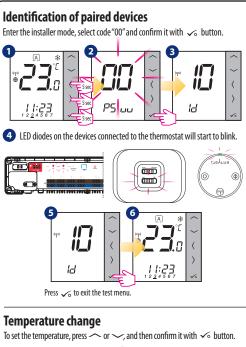

Hold down these buttons to lock or unlock the keyboard

Hold down these buttons to enter installer mode

1UP

0







 $\sqrt{+} \langle + \rangle$ 











**Note:** If thermostat works in AUTO mode, then the overwritten temperature will be maintained until next program. In manual mode and antifrost mode temperature change is permanent.

## **Factory Reset**

If you have made an error, need to change your thermostat parameters or want to return to the factory settings, please follow steps below.

Note: This action will permanently remove all your settings



 QL CONTROLS Sp. z o.o., Sp.k.
 Importer:
 SALUS Controls plc

 Rolna 4, 43-262 Kobielice, Poland
 Salus House, Dodworth Business Park

 www.salus-controls.eu
 Whinby Road, Barnsley S75 3SP, United Kingdom