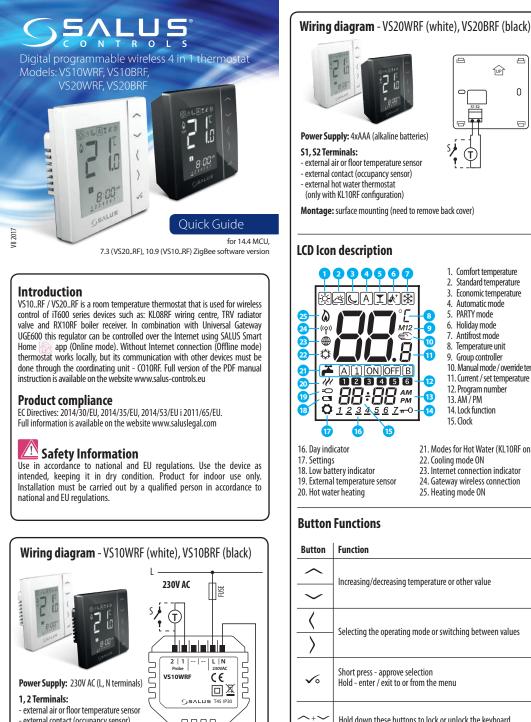

Hold down these buttons to lock or unlock the keyboard

Hold down these buttons to enter installer mode

1UP

0







 $\sqrt{+} \langle + \rangle$ 











**Note:** If thermostat works in AUTO mode, then the overwritten temperature will be maintained until next program. In manual mode and antifrost mode temperature change is permanent.

## **Factory Reset**

If you have made an error, need to change your thermostat parameters or want to return to the factory settings, please follow steps below.

Note: This action will permanently remove all your settings



 QL CONTROLS Sp. z o.o., Sp.k.
 Importer:
 SALUS Controls plc

 Rolna 4, 43-262 Kobielice, Poland
 Salus House, Dodworth Business Park

 www.salus-controls.eu
 Whinby Road, Barnsley S75 3SP, United Kingdom