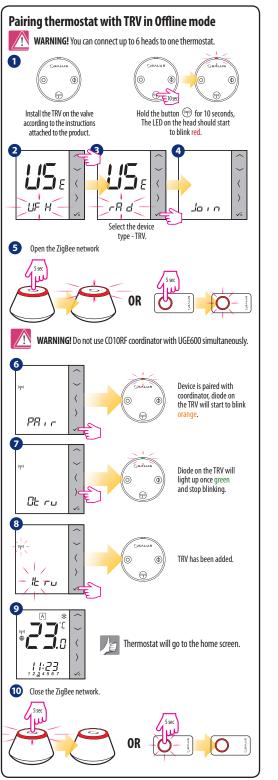

Hold down these buttons to lock or unlock the keyboard

Hold down these buttons to enter installer mode

1UP

0







 $\sqrt{+} \langle + \rangle$ 











**Note:** If thermostat works in AUTO mode, then the overwritten temperature will be maintained until next program. In manual mode and antifrost mode temperature change is permanent.

## **Factory Reset**

If you have made an error, need to change your thermostat parameters or want to return to the factory settings, please follow steps below.

Note: This action will permanently remove all your settings



 QL CONTROLS Sp. z o.o., Sp.k.
 Importer:
 SALUS Controls plc

 Rolna 4, 43-262 Kobielice, Poland
 Salus House, Dodworth Business Park

 www.salus-controls.eu
 Whinby Road, Barnsley S75 3SP, United Kingdom