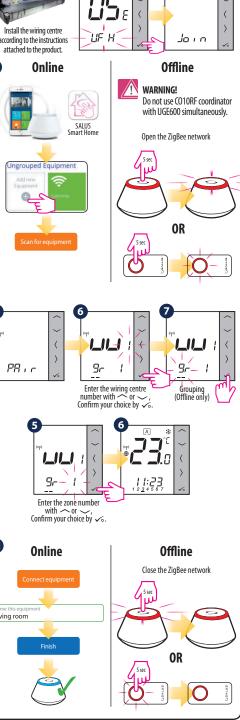

Hold down these buttons to lock or unlock the keyboard

Hold down these buttons to enter installer mode

1UP

0







 $\sqrt{+} \langle + \rangle$ 











**Note:** If thermostat works in AUTO mode, then the overwritten temperature will be maintained until next program. In manual mode and antifrost mode temperature change is permanent.

## **Factory Reset**

If you have made an error, need to change your thermostat parameters or want to return to the factory settings, please follow steps below.

Note: This action will permanently remove all your settings



 QL CONTROLS Sp. z o.o., Sp.k.
 Importer:
 SALUS Controls plc

 Rolna 4, 43-262 Kobielice, Poland
 Salus House, Dodworth Business Park

 www.salus-controls.eu
 Whinby Road, Barnsley S75 3SP, United Kingdom