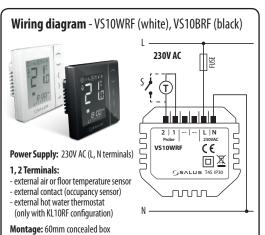

Hold down these buttons to lock or unlock the keyboard

Hold down these buttons to enter installer mode

1UP

0







 $\sqrt{+} \langle + \rangle$ 











**Note:** If thermostat works in AUTO mode, then the overwritten temperature will be maintained until next program. In manual mode and antifrost mode temperature change is permanent.

## **Factory Reset**

If you have made an error, need to change your thermostat parameters or want to return to the factory settings, please follow steps below.

Note: This action will permanently remove all your settings



 QL CONTROLS Sp. z o.o., Sp.k.
 Importer:
 SALUS Controls plc

 Rolna 4, 43-262 Kobielice, Poland
 Salus House, Dodworth Business Park

 www.salus-controls.eu
 Whinby Road, Barnsley S75 3SP, United Kingdom