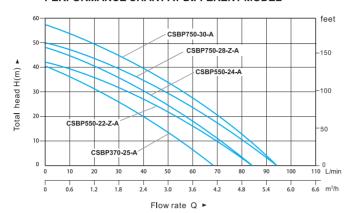

#### PERFORMANCE CHART AT DIFFERENT MODEL

| MODEL          |                        | POWER (P1) |      | INLET/<br>OUTLET | VOLTAGE<br>FREQUENCY | MAX. HEAD | MAX. FLOW | RATED<br>HEAD | RATED<br>FLOW RATE | MAX. SUCT |
|----------------|------------------------|------------|------|------------------|----------------------|-----------|-----------|---------------|--------------------|-----------|
|                |                        | KW         | HP   | DIAMETER         | (V/Hz)               | (m)       | (m³/h)    | (m)           | (m³/h)             | (m)       |
| CSBP370-25-A   | Silent<br>Self-priming | 0.37       | 0.5  | 1" × 1"          | 160~260V<br>50/60Hz  | 40        | 4         | 25            | 1.8                | 5         |
| CSBP550-24-A   |                        | 0.55       | 0.75 |                  |                      | 48        | 5         | 24            | 3                  | 5         |
| CSBP750-30-A   |                        | 0.75       | 1    |                  |                      | 58        | 5.5       | 30            | 3                  | 5         |
| CSBP550-22-Z-A |                        | 0.55       | 0.75 |                  |                      | 42        | 5         | 22            | 3                  | 8         |
| CSBP750-28-Z-A |                        | 0.75       | 1    |                  |                      | 50        | 5.5       | 28            | 3                  | 8         |