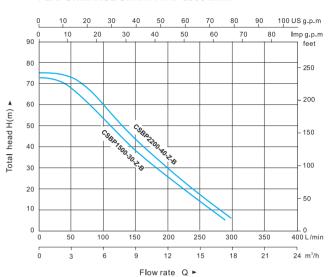

#### PERFORMANCE CHART AT n=2900 r/min

| MODEL           | POWER (P1) |    | INLET/             | VOLTAGE<br>FREQUENCY | MAX. HEAD | MAX. FLOW | RATED<br>HEAD | RATED<br>FLOW RATE | MAX. SUCT |
|-----------------|------------|----|--------------------|----------------------|-----------|-----------|---------------|--------------------|-----------|
|                 | KW         | HP | OUTLET<br>DIAMETER | 0.40.4               | (m)       | (m³/h)    | (m)           | (m³/h)             | (m)       |
| CSBP1500-30-Z-B | 1.5        | 2  | 2"× 2"             | 230/380V 60Hz        | 73        | 17        | 32            | 10                 | 8         |
| CSBP2200-40-Z-B | 2.2        | 3  | 2"× 2"             | 230/380V 60Hz        | 75        | 18        | 40            | 10                 | 8         |