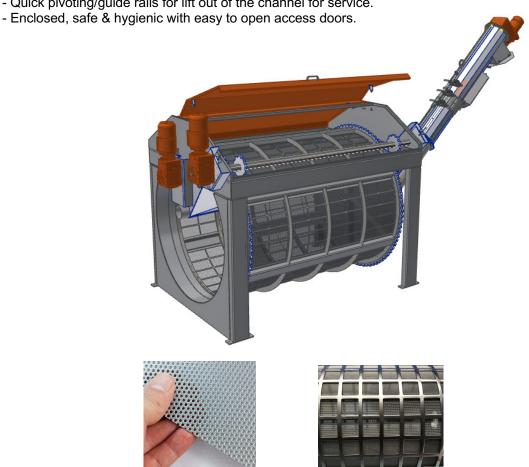

## **Channel Drum Screen CDS**

- Modern construction from robust stainless high quality materials.
- Drum screen for concrete channel mount or freestanding tank
- Large wet area due to variable drum angle and drum length
- Easy exchangeable screen media panels
- Spray bar and optional rotating brush/optional high pressure spray system
- Optional integrated wash and compaction screw when fibrous compactable solids.
- Quick pivoting/guide rails for lift out of the channel for service.

Channel Drum Screen CDS is specifically designed for heavy duty screening of concentrated waste water. Using a drum with variable inclination and length gives multiple times the screen surface compared to inclined drum screens. An optional rotating brush on the inside of the drum shears off tangled fibres on the dirty screen side which significantly decreases the need for spray water and eliminates the need for high pressure spraying. Variable screen media type with 0.5-10mm hole/slot/mesh as easy exchangeable panels mounted on to drum frame.