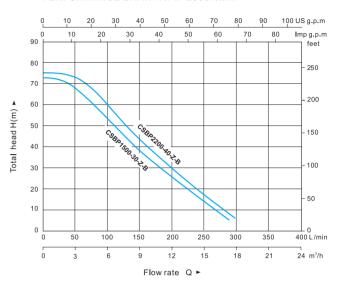

#### PERFORMANCE CHART AT n=2900 r/min

| MODEL           | POWER (P1) |    | INLET/             | VOLTAGE<br>FREQUENCY | MAX. HEAD | MAX. FLOW | RATED<br>HEAD | RATED<br>FLOW RATE | MAX. SUCT |
|-----------------|------------|----|--------------------|----------------------|-----------|-----------|---------------|--------------------|-----------|
| MODEL           | KW         | HP | OUTLET<br>DIAMETER |                      | (m)       | (m³/h)    | (m)           | (m³/h)             | (m)       |
| CSBP1500-30-Z-B | 1.5        | 2  | 2"× 2"             | 230/380V 60Hz        | 73        | 17        | 32            | 10                 | 8         |
| CSBP2200-40-Z-B | 2.2        | 3  | 2"× 2"             | 230/380V 60Hz        | 75        | 18        | 40            | 10                 | 8         |