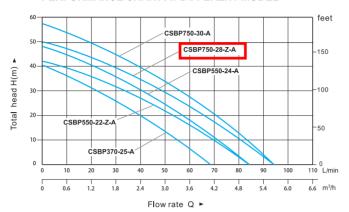

#### **Application:**

Multi-function water supply system, it applies to apartment, villa, water and pipeline boosting, garden irrigation, floor heating, pipeline heating and hot-water circulation

|   | MODEL          |              | POWER (P1) |      | INLET/<br>OUTLET | VOLTAGE<br>FREQUENCY | MAX. HEAD | MAX. FLOW | RATED<br>HEAD | RATED               | MAX. SUCT |
|---|----------------|--------------|------------|------|------------------|----------------------|-----------|-----------|---------------|---------------------|-----------|
|   |                |              | KW         | HP   | DIAMETER         |                      | (m)       | (m³/h)    | (m)           | FLOW RATE<br>(m³/h) | (m)       |
| С | CSBP370-25-A   |              | 0.37       | 0.5  | 1" × 1"          | 1607260V<br>50/40Hz  | 40        | 4         | 25            | 1.8                 | 5         |
|   | CSBP550-24-A   | Silent       | 0.55       | 0.75 |                  |                      | 48        | 5         | 24            | 3                   | 5         |
|   | CSBP750-30-A   |              | 0.75       | 1    |                  |                      | 58        | 5.5       | 30            | 3                   | 5         |
|   | CSBP550-22-Z-A | Self-priming | 0.55       | 0.75 |                  |                      | 42        | 5         | 22            | 3                   | 8         |
|   | CSBP750-28-Z-A | Sen-prinning | 0.75       | 1    |                  |                      | 50        | 5.5       | 28            | 3                   | 8         |